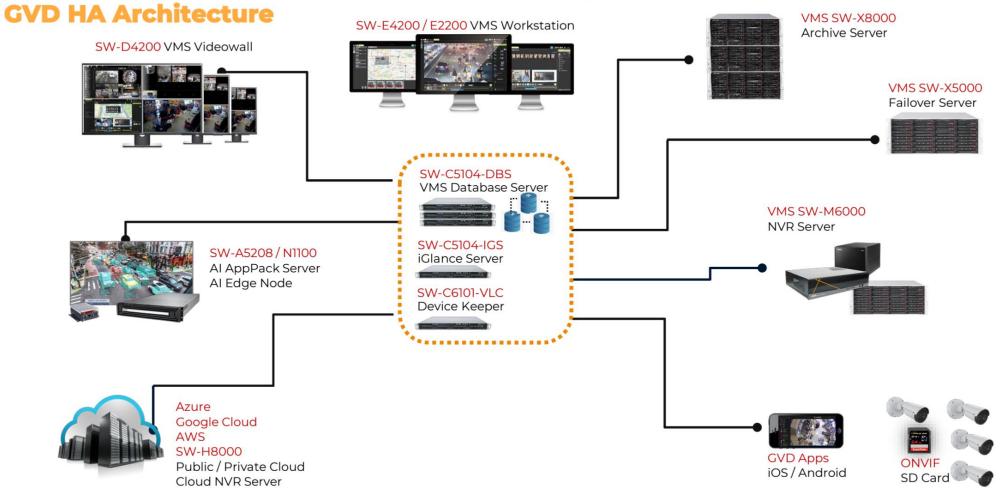

リケーション

によって可能にされた新しいアーキテ VD VMS 4.0は100,000台までのより引 第三者からのより多くのアプリケー? 張に対して非常に星歌性が高いです。 テクチャにより、既存のNVR、B

\* チャのもう一つのハイライトは、逆 ・ 光ファイバー、または4G/5Gを当 \* ーキングメディアのサポートです。 #ウメラ用の新しいネットワークを

ーキテクチャでは、予算やス SICAIアプリケーションを投降 ます。AIを展開する場所は問